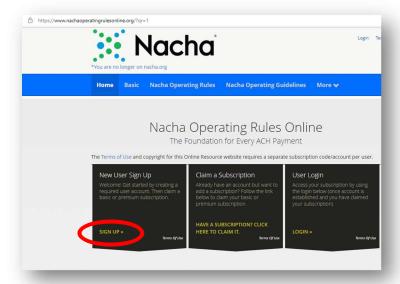

The NACHA rules govern the proper use of the ACH network and a new rulebook is published each January. For those of you that use our ACH service, you have agreed to comply with all applicable ACH rules in the creation and transmission of ACH transaction files. To gain free access to the rulebook, please register on the NACHA website as a basic user at <a href="https://www.nachaoperatingrulesonline.org">https://www.nachaoperatingrulesonline.org</a> and follow the steps below. If you are returning user, click on "User Login" and sign in.