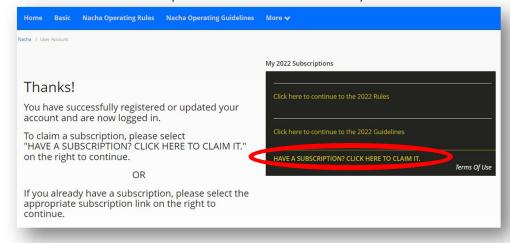

• Click on "New User Sign Up" to register and create a new account.

Click on "Claim a Subscription" or "Claim another Subscription"

• Enter your email address and click "Continue"

| dicha                                     |                                      |          |
|-------------------------------------------|--------------------------------------|----------|
| Enter your information                    | n here                               |          |
| For Premium version, use the Subscription | Code as provided, including hyphens. |          |
| Email address                             |                                      |          |
|                                           |                                      | Continue |
|                                           |                                      |          |
|                                           |                                      |          |