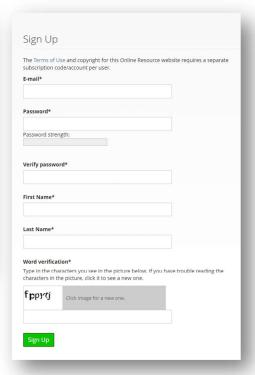

• Click on "New User Sign Up" to register and create a new account.

Click on "Claim a Subscription" or "Claim another Subscription"

• Enter your email address and click "Continue"

| dicha                                     |                                      |          |
|-------------------------------------------|--------------------------------------|----------|
| Enter your information                    | n here                               |          |
| For Premium version, use the Subscription | Code as provided, including hyphens. |          |
| Email address                             |                                      |          |
|                                           |                                      | Continue |
|                                           |                                      |          |
|                                           |                                      |          |