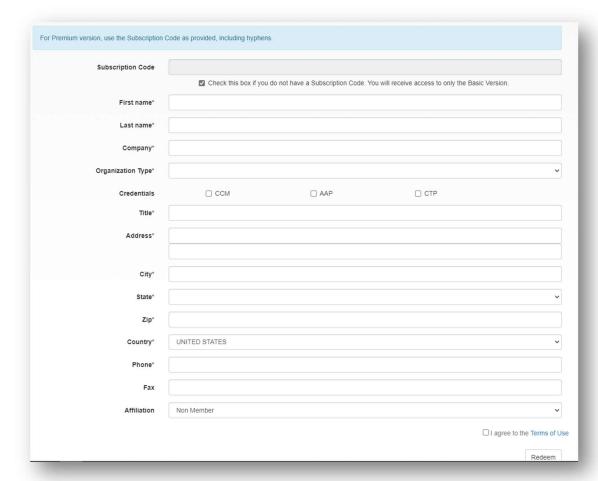

- Check the box "Check this box if you do not have a Subscription Code. You will receive access to only the Basic Version"
- Enter all required information and click "Redeem" at the bottom of the screen
- After selecting Redeem, you will be redirected to the home page to logon again in order to update your access.